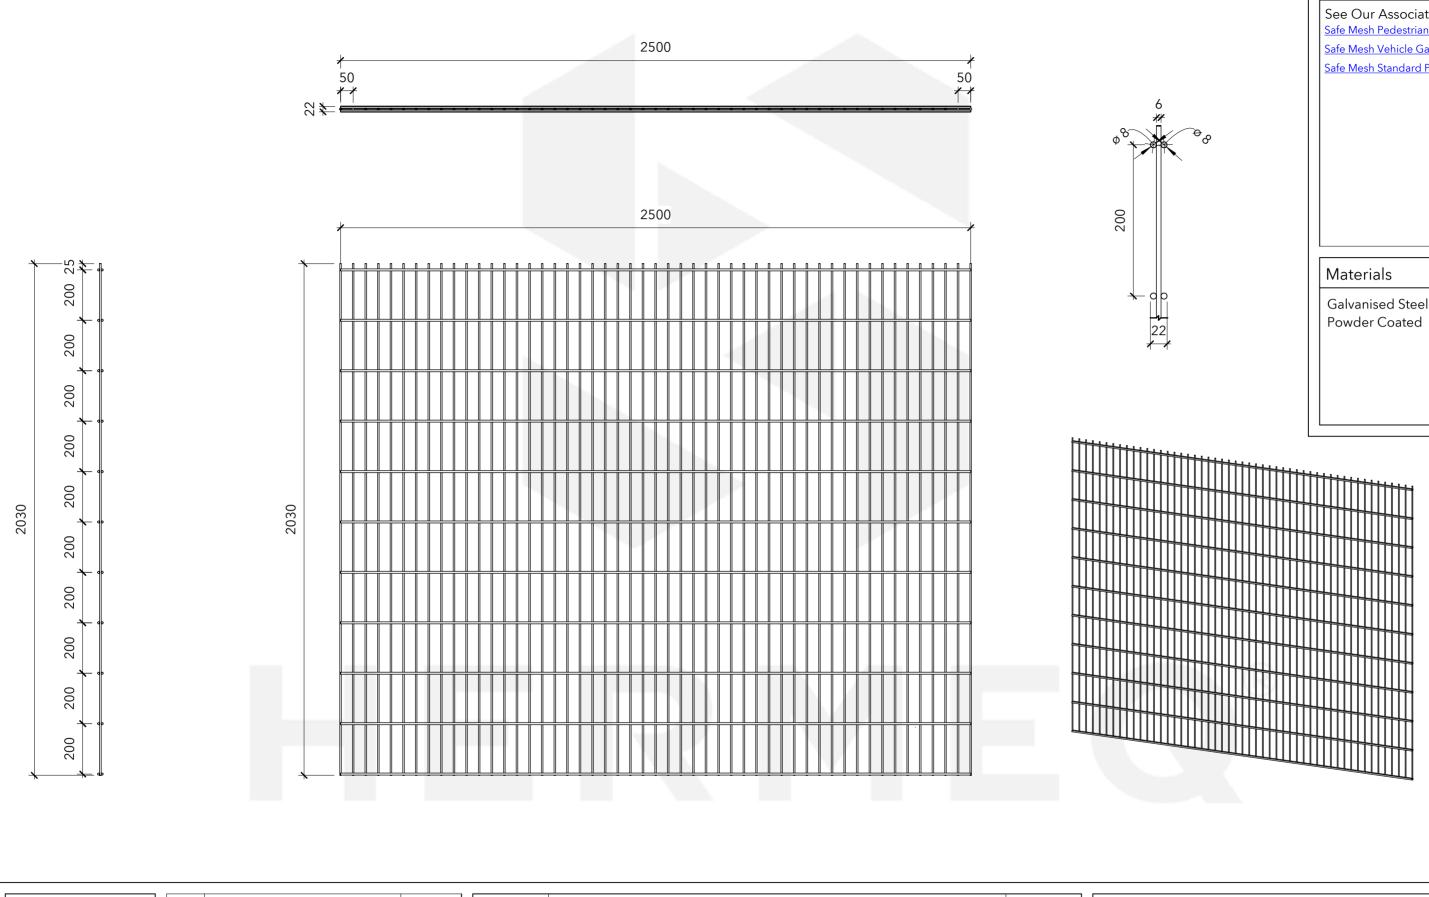

|                         | No. | Description    | Date     | ltem | Component Description | Quantity | SAFE MESH 868 - PANEL ONLY - |               |           |
|-------------------------|-----|----------------|----------|------|-----------------------|----------|------------------------------|---------------|-----------|
|                         | A   | Amended Length | 24/05/24 |      |                       |          | 2030MM X 2500MM              |               |           |
|                         |     |                |          |      |                       |          |                              | Serial Number | Revision  |
| HERMEQ                  |     |                |          |      |                       |          | Date 24/05/2024              | -             | <b>^</b>  |
|                         |     |                |          |      |                       |          | Drawn by JT                  | 3101777734    |           |
| Email: sales@hermeq.com |     |                |          |      |                       |          | Checked by GM                | Scale As indi | cated @A3 |