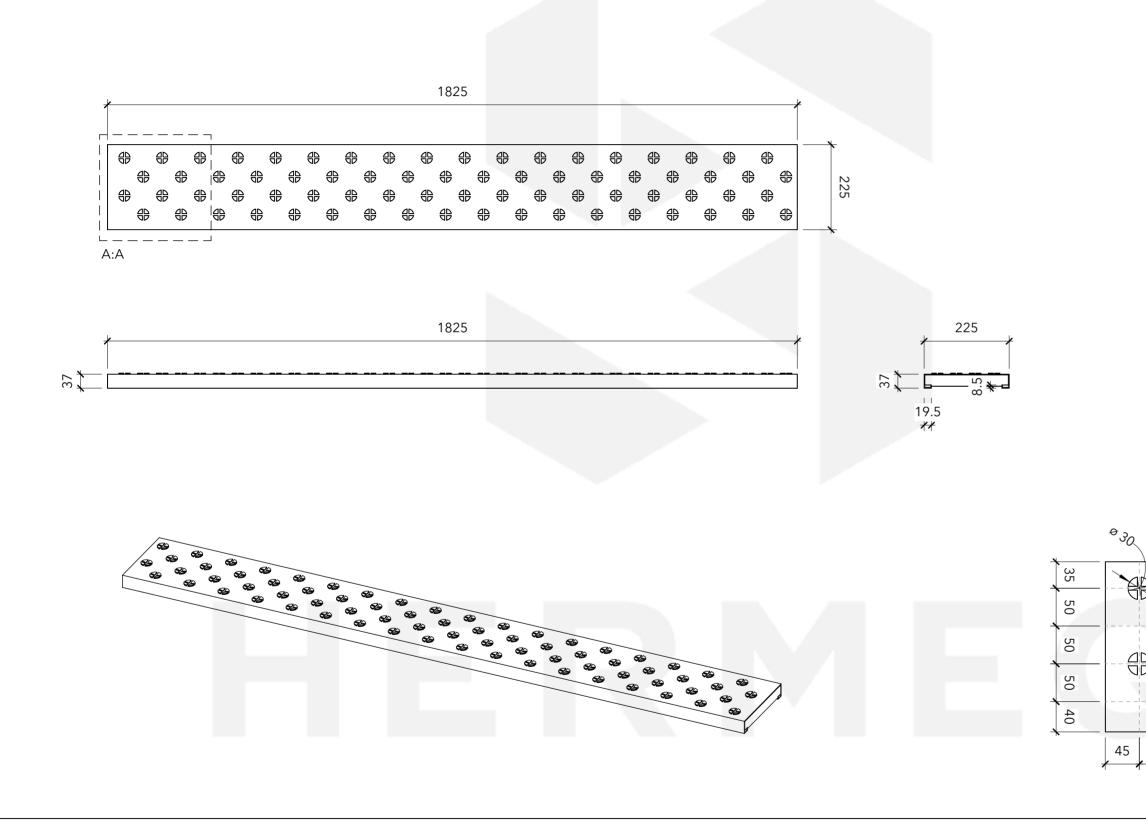

## General Comments

See Our Associated Products: Scaffold Sheeting Steel Ladders Steel Ladder Beams Stair Treads

Materials

Pre-Galvanised Steel

SCAFFOLDING BOARD - 1825MM

| N/A        | Serial Number  | Revision         |  |  |
|------------|----------------|------------------|--|--|
| 22/11/2023 | SE2006         |                  |  |  |
| JT         | 322000         |                  |  |  |
| Checker    | Scale As indic | As indicated @A3 |  |  |
|            |                |                  |  |  |