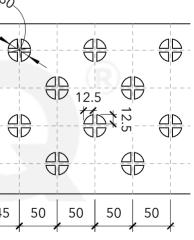

## General Comments

See Our Associated Products: Scaffold Sheeting Steel Ladders Steel Ladder Beams Stair Treads

Materials

Pre-Galvanised Steel

SCAFFOLDING BOARD - 1825MM

| N/A        | Serial Number  | Revision         |  |  |
|------------|----------------|------------------|--|--|
| 22/11/2023 | SE2006         |                  |  |  |
| JT         | 322000         |                  |  |  |
| Checker    | Scale As indic | As indicated @A3 |  |  |
|            |                |                  |  |  |